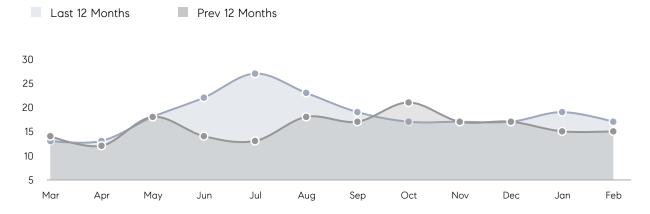

| % OF ASKING PRICE  | 107%      | 103%      |           |
|                | AVERAGE SOLD PRICE | \$410,000 | \$421,294 | -3%       |
|                | # OF CONTRACTS     | 2         | 6         | -67%      |
|                | NEW LISTINGS       | 2         | 6         | -67%      |
| Condo/Co-op/TH | AVERAGE DOM        | 28        | 30        | -7%       |
|                | % OF ASKING PRICE  | 105%      | 97%       |           |
|                | AVERAGE SOLD PRICE | \$340,000 | \$160,000 | 113%      |
|                | # OF CONTRACTS     | 2         | 1         | 100%      |
|                | NEW LISTINGS       | 0         | 2         | 0%        |
|                |                    |           |           |           |

# Lodi

### FEBRUARY 2023

### Monthly Inventory



### Contracts By Price Range



### Listings By Price Range



# COMPASS



Compass makes no representations or warranties, express or implied, with respect to future market conditions or prices of residential product at the time the subject property or any competitive property is complete and ready for occupancy or with respect to any report, study, finding, recommendation or other information provided by Compass herein. Moreover, no warranty, express or implied, is made or should be assumed regarding the accuracy, adequacy, completeness, legality, reliability, merchantability or fitness for a particular purpose of any information, in part or whole, contained herein. All material is presented with the understanding that Compass shall not be deemed to provide legal, accounting or other p