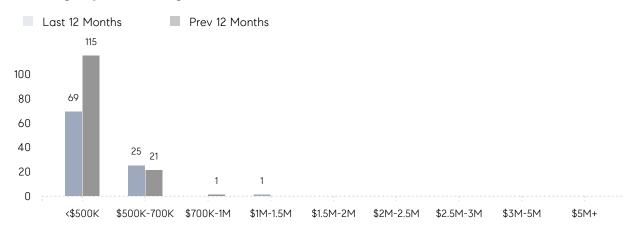

|
|                | AVERAGE SOLD PRICE | \$410,000 | \$421,294 | -3%       |
|                | # OF CONTRACTS     | 2         | 6         | -67%      |
|                | NEW LISTINGS       | 2         | 6         | -67%      |
| Condo/Co-op/TH | AVERAGE DOM        | 28        | 30        | -7%       |
|                | % OF ASKING PRICE  | 105%      | 97%       |           |
|                | AVERAGE SOLD PRICE | \$340,000 | \$160,000 | 113%      |
|                | # OF CONTRACTS     | 2         | 1         | 100%      |
|                | NEW LISTINGS       | 0         | 2         | 0%        |
|                |                    |           |           |           |

# Lodi

### FEBRUARY 2023

### Monthly Inventory



### Contracts By Price Range



### Listings By Price Range



# COMPASS



Compass makes no representations or warranties, express or implied, with respect to future market conditions or prices of residential product at the time the subject property or any competitive property is complete and ready for occupancy or with respect to any report, study, finding, recommendation or other information provided by Compass herein. Moreover, no warranty, express or implied, is made or should be assumed regarding the accuracy, adequacy, completeness, legality, reliability, merchantability or fitness for a particular purpose of any information, in part or whole, contained herein. All material is presented with the understanding that Compass shall not be deemed to provide legal, accounting or other professional services. This is not intended to solicit the purch