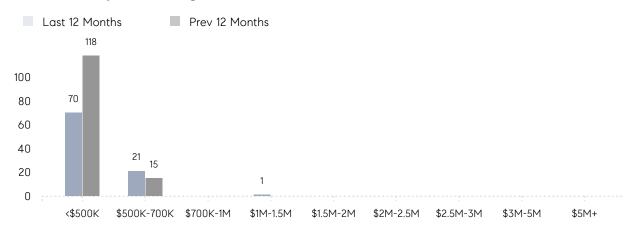

%      | 103%      |           |
|                | AVERAGE SOLD PRICE | \$410,000 | \$421,294 | -3%       |
|                | # OF CONTRACTS     | 2         | 6         | -67%      |
|                | NEW LISTINGS       | 2         | 6         | -67%      |
| Condo/Co-op/TH | AVERAGE DOM        | 28        | 30        | -7%       |
|                | % OF ASKING PRICE  | 105%      | 97%       |           |
|                | AVERAGE SOLD PRICE | \$340,000 | \$160,000 | 113%      |
|                | # OF CONTRACTS     | 2         | 1         | 100%      |
|                | NEW LISTINGS       | 0         | 2         | 0%        |
|                |                    |           |           |           |

# Lodi

### FEBRUARY 2023

### Monthly Inventory



### Contracts By Price Range



### Listings By Price Range



# COMPASS



Compass makes no representations or warranties, express or implied, with respect to future market conditions or prices of residential product at the time the subject property or any competitive property is complete and ready for occupancy or with respect to any report, study, finding, recommendation or other information provided by Compass herein. Moreover, no warranty, express or implied, is made or should be assumed regarding the accuracy, adequacy, completeness, legality, reliability, merchantability or fitness for a particular purpose of any information, in part or whole, contained herein. All material is presented with the understanding that Compass shall not be deemed to provide legal, accounting or other professional services. This is no